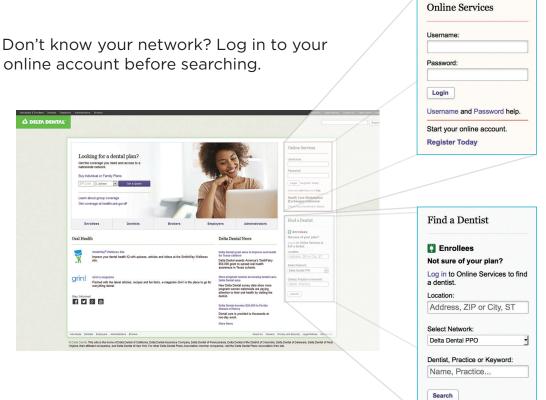

## Find a Network Dentist

It's easy to look for a Delta Dental dentist in your area. Whether you're on a laptop, desktop computer, tablet or smartphone, we've got you covered.

## How to search

- 1. Go to **deltadentalins.com**.
- 2. Look for the **Find a Dentist** tool on the right. Enter a location (address, ZIP code or city and state).
- 3. Select your network from the drop-down menu. For a more targeted search, you can enter the name of your dentist or dental office below.
- 4. Click Search.

deltadentalins.com/enrollees