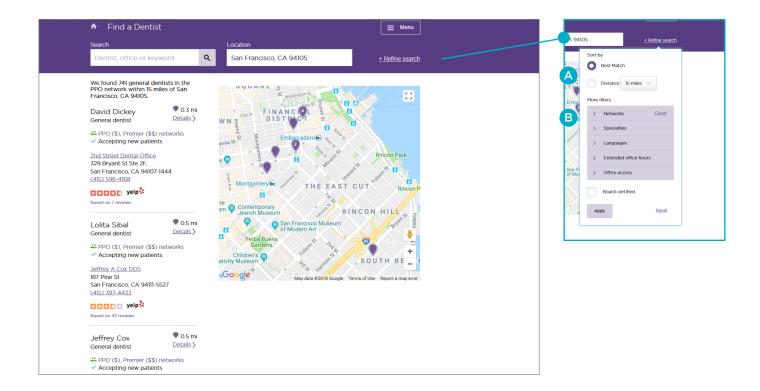

## How to refine your search results

- A Change the radius of your search. By default the search will show dentists within 15 miles of a given location, but you can adjust this distance by clicking on "Refine search" and selecting any distance from "5 miles" to "60 miles" from the drop-down menu.
- **B** Filter your results. Refine your search results by categories such as specialty, network and language.

See Yelp ratings in your search results.

Delta Dental PPO and Delta Dental Premier are underwritten by Delta Dental Insurance Company in AL, DC, FL, GA, LA, MS, MT, NV, TX and UT and by not-for-profit dental service companies in these states: CA – Delta Dental of California; PA, MD – Delta Dental of Pennsylvania; NY – Delta Dental of New York, Inc.; DE – Delta Dental of Delaware, Inc.; WV – Delta Dental of West Virginia, Inc. In Texas, Delta Dental PPO provides a dental provider organization (DPO) plan.