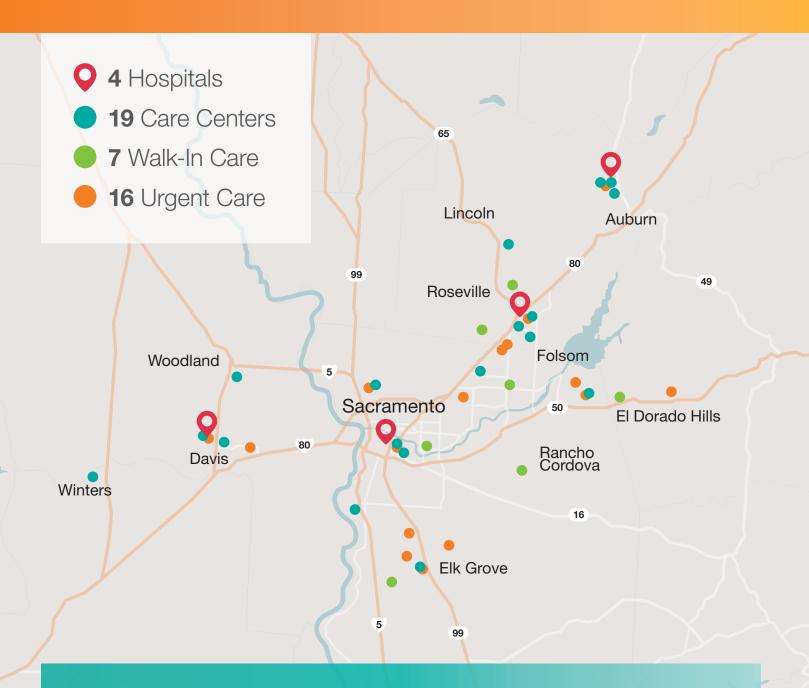

# **IN YOUR COMMUNITY**

Convenient Access to Care in the Greater Sacramento Area

The complete Sutter Health Plus provider network in Northern California includes 31 hospitals and campuses, more than 8,000 providers, 17 Sutter Walk-In Care clinics, dozens of urgent care locations, and more.

## **Hospitals**

Sutter Auburn Faith Hospital 11815 Education Street Auburn, CA 95602

**Sutter Davis Hospital** 2000 Sutter Place Davis, CA 95616

Sutter Medical Center, Sacramento 2825 Capitol Avenue Sacramento, CA 95816

Sutter Roseville Medical Center 1 Medical Plaza Drive Roseville, CA 95661

### **Care Centers**

In the Greater Sacramento Area, the Sutter Health Plus network includes conveniently located care centers. These care centers provide a wide variety of services that may include primary care, specialty care, lab, and X-ray—all under one roof.

Auburn Sierra Medical Office 11795 Education Street Auburn, CA 95602

Bell Road Care Center 3288 Bell Road Auburn, CA 95603

**Professional Drive Care Center** 3133 Professional Drive Auburn, CA 95603

Anderson Road Care Center 635 Anderson Road Davis, CA 95616

Sutter Place Care Center 2020-2030 Sutter Place Davis, CA 95616

Sutter Medical Plaza Elk Grove 8170 Laguna Boulevard Elk Grove, CA 95758

**Sutter Medical Plaza Folsom** 2575 East Bidwell Street Folsom, CA 95630

Sutter Medical Plaza Lincoln 685 Twelve Bridges Drive Lincoln, CA 95648

Sutter Medical Plaza Rocklin 1160 Sunset Boulevard Rocklin, CA 95765

2 Medical Plaza Care Center 2 Medical Plaza Drive Roseville, CA 95661 **Sutter Medical Plaza North Sunrise** 568 North Sunrise Avenue Roseville, CA 95661

**Sutter Medical Plaza Roseville** 3100 Douglas Boulevard Roseville, CA 95661

Alhambra Medical Office 1201 Alhambra Boulevard Sacramento, CA 95816

**Greenback Oaks Professional Business Park** 5765 Greenback Lane Sacramento, CA 95841

Sutter Medical Plaza Greenhaven 7420 Greenhaven Drive Sacramento, CA 95831

Sutter Medical Plaza Natomas 2210 Del Paso Road Sacramento, CA 95835

Sutter Medical Plaza Sacramento 1625 Stockton Boulevard Sacramento, CA 95816

Sutter Medical Plaza Winters 111 Main Street, Suite B Winters, CA 95694

Sutter Medical Plaza Woodland 475 Pioneer Avenue, Suite 400 Woodland, CA 95776